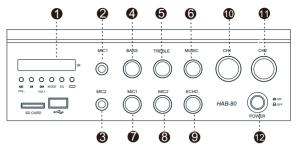

### Operation

- Bluetooth/SD/USB/FM Player
- MIC 1 Input
- 6 MIC 2 Input
- A Bass Volume Knob
- Treble Volume Knob
- 6 Music Volume Knob
- MIC 1 Volume Knob
- MIC 2 Volume Knob
- Echo Volume Knob

- Left Channel (Channel 1) Volume Knob
- Right Channel (Channel 2) Volume Knob
- Power on/off button