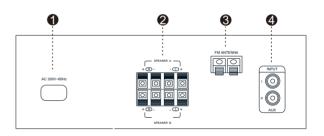

## Operation

- 1 Power Cord
- Speaker Cable Terminal
- **3** FM ANTENNA Terminal
- 4 Line in Input Terminal