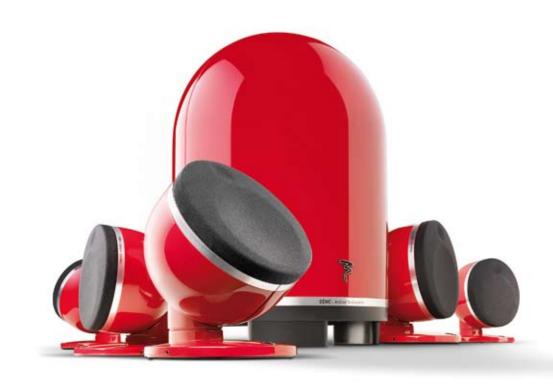

At home, in your car or in professional studios, the Focal world begins where there's a need for a quality sound.





Focal XS - System 2.1

### The World's Best



ALL OUR LOUDSPEAKERS ARE MADE ACCORDING TO THE SAME QUALITY STANDARDS TO OFFER THE BEST LISTENING SOLUTION WHATEVER THE SIZE OR PRICE. SO, WHAT'S THE DIFFERENCE BETWEEN A WORLDWIDE REFERENCE LOUDSPEAKER GRANDE UTOPIA EM AND A MULTIMEDIA SYSTEM FOCAL XS? BETWEEN THIS INFINITELY TALL AND THIS INFINITELY SMALL? IN THE END, THE DIFFERENCE'S NOT THAT BIG...



### Tradition

Chorus 700 V, Light Walnut.





#### Innovation

INNOVATING IS PUSHING THE ENVELOPE. FOCAL PERMANENTLY INVENTS NEW SOLUTIONS TO INTEGRATE A QUALITY SOUND WHATEVER THE CONDITIONS, IN-WALL, ON-WALL OR IN-CEILING LOUDSPEAKERS. AND EVERYTHING BECOMES POSSIBLE...



Dôme, high-end compact system.





In-Wall loudspeaker.

8





## Pleasure



LISTENING TO YOUR MUSIC EVERYWHERE IN YOUR EVERYDAY ENVIRONMENT, IT'S NOW POSSIBLE. FOCAL HAS THE SOLUTION TO BRING A QUALITY SOUND IN ANY ROOMS: THE LIVING-ROOM, BEDROOM, HALL, KITCHEN OR EVEN THE BATHROOM. EVEN OUTSIDE WITH THE OUTDOOR RANGE, WATERPROOF AND RESISTANT TO ALL KINDS OF WEATHERS. FOR A GREAT LISTENING PLEASURE EVERYWHERE...