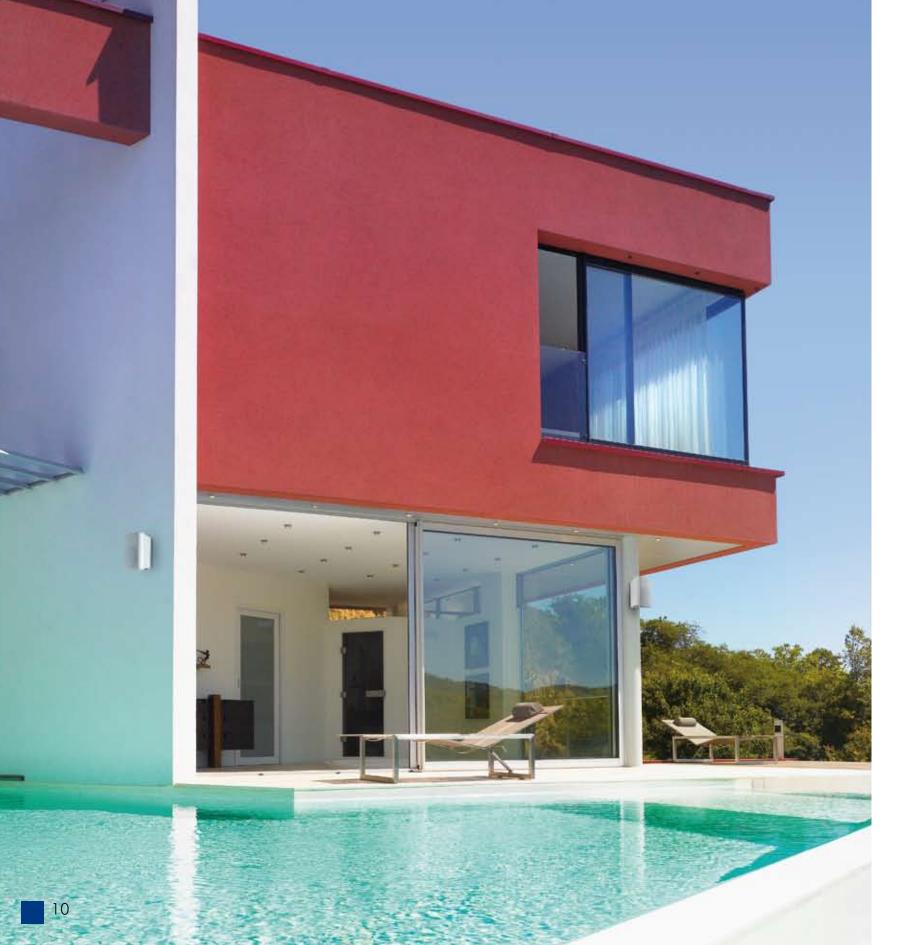

## Pleasure

LISTENING TO YOUR MUSIC EVERYWHERE IN YOUR EVERYDAY ENVIRONMENT, IT'S NOW POSSIBLE. FOCAL HAS THE SOLUTION TO BRING A QUALITY SOUND IN ANY ROOMS: THE LIVING-ROOM, BEDROOM, HALL, KITCHEN OR EVEN THE BATHROOM. EVEN OUTSIDE WITH THE OUTDOOR RANGE, WATERPROOF AND RESISTANT TO ALL KINDS OF WEATHERS. FOR A GREAT LISTENING PLEASURE EVERYWHERE...