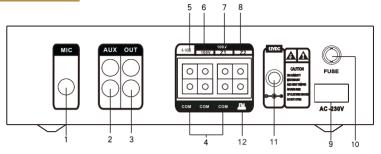

- MIC Input
- AUX Input

Fuse

- Line Output
- 4 Com Connctor

**6** 4-16Ω Output

AC220V Power Input

- 6 100V Output
- 100V Zone 1 Output
- DC12V Power Input
- 3 100V Zone 2 Output FM Antenna

- One way Mic input
- One way signal input
- One way signal output