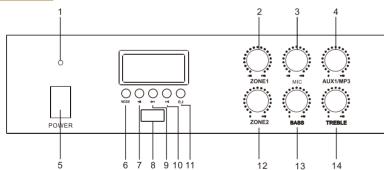

- 1 Indicator
- Zone 1 Volume
- **6** MIC Volume
- 4 AUX1/MP3 Volume
- Power Switch
- Mode choose button
- Play / Pause

- (B) USB
- Front Song button
- Next Song button
- Cycle Play
- Zone 2 Volume
- Bass Adjustment
- Treble Adjustment