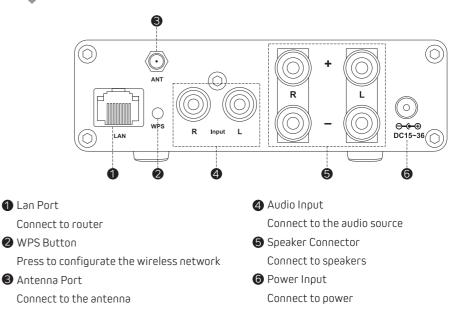

electric shock

,1

Solution Never open nor remove the unit case as this may result in an electric shock. Refer all serving to qualified personnel only.

#### Precautions

- Do not place the unit in environments which contain high levels of dust, heat moisture or vibration.
- 2 Do not place anything on top of the cabinet that may block the ventilation holes, as this may result in malfunctions.
- S Disconnect the amplifier during lightning storms or when not used for long periods of time.

### Packing List



AM-200 Amplifier



AC Power Adapter and Audio Cable







## Panel Description

Front Panel

## 

1 Power Switch

Press to turn ON the power

Press to turn OFF the power

**2** USB Slot

Insert the USB drive to play music

3 Volume Control

Adjust the volume level

#### Rear Panel



*\_*2′