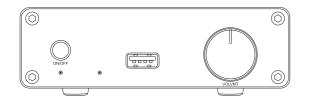

## Panel Description

Front Panel

## 

1 Power Switch

Press to turn ON the power

Press to turn OFF the power

**2** USB Slot

Insert the USB drive to play music

3 Volume Control

Adjust the volume level