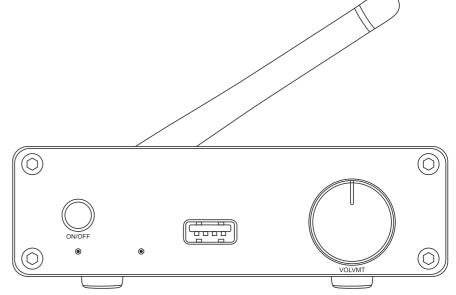

## Panel Description

Front Panel

## 

1 Power Switch

Press to turn ON the power

Press to turn OFF the power

**2** USB Slot

Insert the USB drive to play music

3 Volume Control

Adjust the volume level