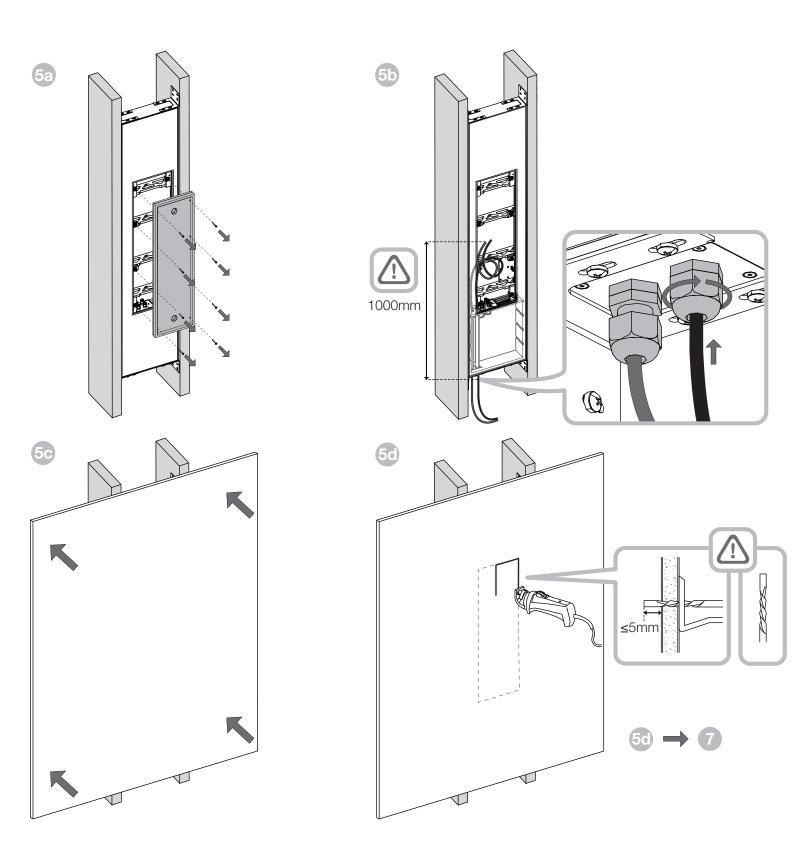

Bowers & Wilkins

**Custom Installation** 

# BB CWW8.3













### EU DECLARATION OF CONFORMITY

We,

### B&W Group Ltd.

whose registered office is situated at

### Dale Road, Worthing, West Sussex, BN11 2BH, United Kingdom

declare under our sole responsibility that the product:

## BB CWM8.3

complies with the EU Electro-Magnetic Compatibility (EMC) Directive 89/336/EEC, in pursuance of which the following standards have been applied:

EN 61000-6-1 : 2007 EN 61000-6-3 : 2001 EN 55020 : 2002 EN 55013 : 2001

and complies with the EU General Product Safety 2001/95/EC, in pursuance of which the following standard has been applied:

EN 60065 : 2002

This declaration attests that the manufacturing process quality control and product documentation accord with the need to assure continued compliance.

The attention of the user is drawn to any sp