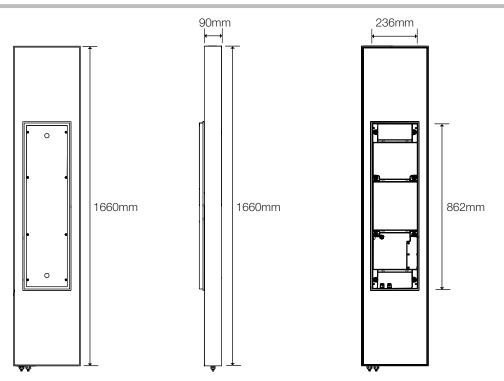

Bowers & Wilkins

**Custom Installation** 

# BB CWW8.3













### EU DECLARATION OF CONFORMITY

We,

### B&W Group Ltd.

whose registered office is situated at

### Dale Road, Worthing, West Sussex, BN11 2BH, United Kingdom

declare under our sole responsibility that the product:

## BB CWM8.3

complies with the EU Electro-Magnetic Compatibility (EMC) Directive 89/336/EEC, in pursuance of which the following standards have been applied:

EN 61000-6-1 : 2007 EN 61000-6-3 : 2001 EN 55020 : 2002 EN 55013 : 2001

and complies with the EU General Product Safety 2001/95/EC, in pursuance of which the following standard has been applied:

EN 60065 : 2002

This declaration attests that the manufacturing process quality control and product documentation accord with the need to assure continued compliance.

The attention of the user is drawn to any special me