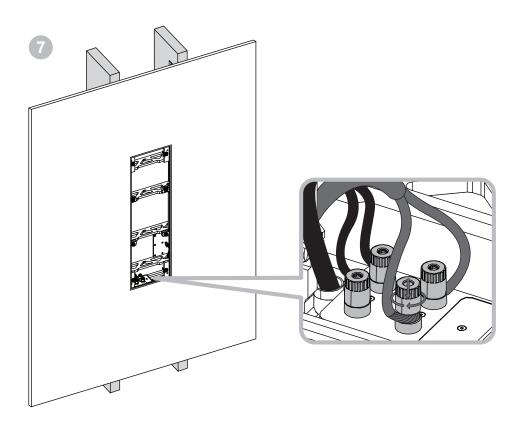

Bowers & Wilkins

**Custom Installation** 

# BB CWW8.3













### EU DECLARATION OF CONFORMITY

We,

### B&W Group Ltd.

whose registered office is situated at

### Dale Road, Worthing, West Sussex, BN11 2BH, United Kingdom

declare under our sole responsibility that the product:

## BB CWM8.3

complies with the EU Electro-Magnetic Compatibility (EMC) Directive 89/336/EEC, in pursuance of which the following standards have been applied:

EN 61000-6-1 : 2007 EN 61000-6-3 : 2001 EN 55020 : 2002 EN 55013 : 2001

and complies with the EU General Product Safety 2001/95/EC, in pursuance of which the following standard has been applied:

EN 60065 : 2002

This declaration attests that the manufacturing process quality control and product documentation accord with the need to assure continued compliance.

The attention of the user is drawn to any special