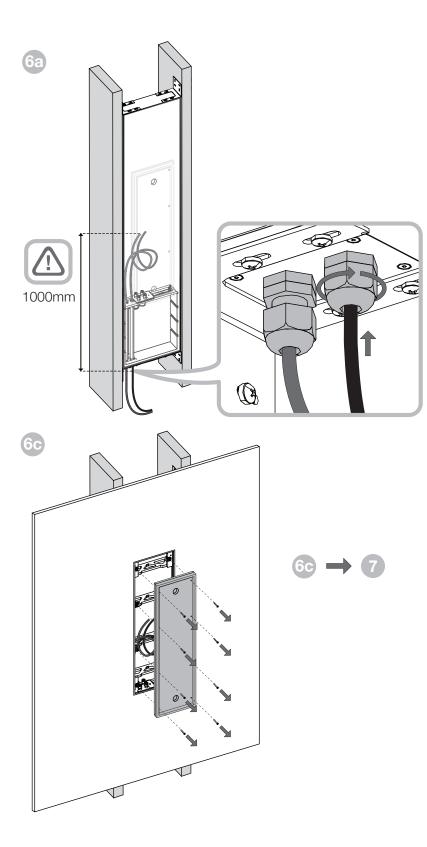

Bowers & Wilkins

**Custom Installation** 

# BB CWW8.3













### EU DECLARATION OF CONFORMITY

We,

### B&W Group Ltd.

whose registered office is situated at

### Dale Road, Worthing, West Sussex, BN11 2BH, United Kingdom

declare under our sole responsibility that the product:

## BB CWM8.3

complies with the EU Electro-Magnetic Compatibility (EMC) Directive 89/336/EEC, in pursuance of which the following standards have been applied:

EN 61000-6-1 : 2007 EN 61000-6-3 : 2001 EN 55020 : 2002 EN 55013 : 2001

and complies with the EU General Product Safety 2001/95/EC, in pursuance of which the following standard has been applied:

EN 60065 : 2002

This declaration attests that the manufacturing process quality control and product documentation accord with the need to assure continued compliance.

The attention of the user is drawn to any spec