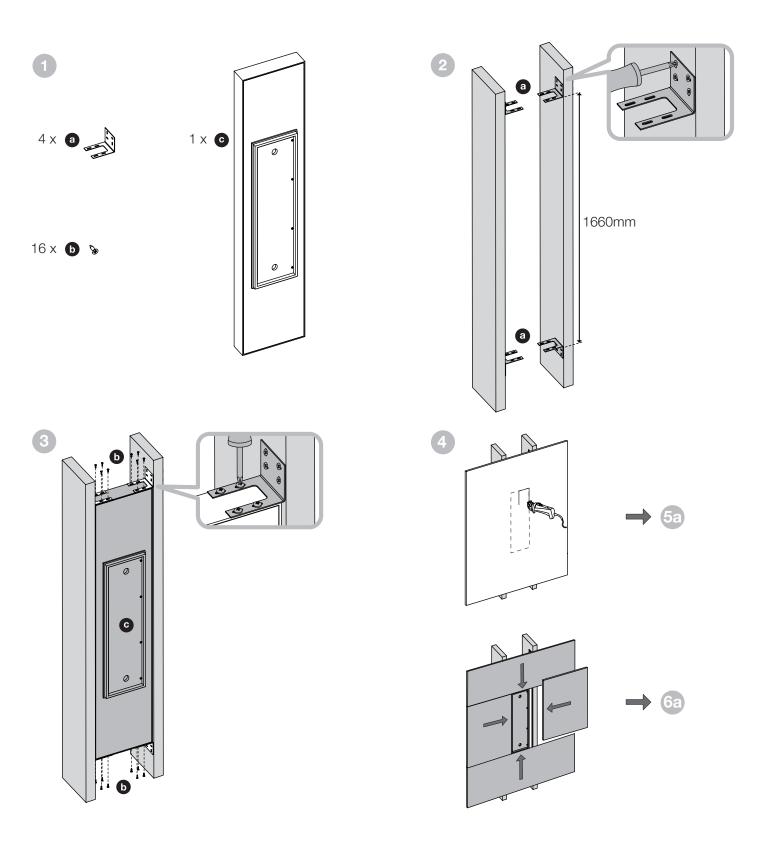

Bowers & Wilkins

**Custom Installation** 

# BB CWW8.3













### EU DECLARATION OF CONFORMITY

We,

### B&W Group Ltd.

whose registered office is situated at

### Dale Road, Worthing, West Sussex, BN11 2BH, United Kingdom

declare under our sole responsibility that the product:

## BB CWM8.3

complies with the EU Electro-Magnetic Compatibility (EMC) Directive 89/336/EEC, in pursuance of which the following standards have been applied:

EN 61000-6-1 : 2007 EN 61000-6-3 : 2001 EN 55020 : 2002 EN 55013 : 2001

and complies with the EU General Product Safety 2001/95/EC, in pursuance of which the following standard has been applied:

EN 60065 : 2002

This declaration attests that the manufacturing process quality control and product documentation accord with the need to assure continued compliance.

The attention of the user is drawn to any