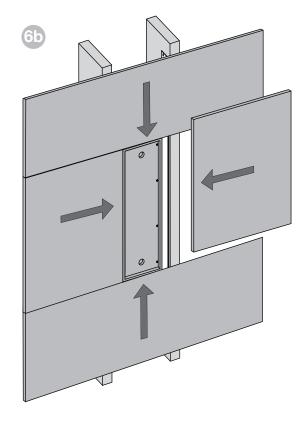

Bowers & Wilkins

**Custom Installation** 

# BB CWW8.3













### EU DECLARATION OF CONFORMITY

We,

### B&W Group Ltd.

whose registered office is situated at

### Dale Road, Worthing, West Sussex, BN11 2BH, United Kingdom

declare under our sole responsibility that the product:

## BB CWM8.3

complies with the EU Electro-Magnetic Compatibility (EMC) Directive 89/336/EEC, in pursuance of which the following standards have been applied:

EN 61000-6-1 : 2007 EN 61000-6-3 : 2001 EN 55020 : 2002 EN 55013 : 2001

and complies with the EU General Product Safety 2001/95/EC, in pursuance of which the following standard has been applied:

EN 60065 : 2002

This declaration attests that the manufacturing process quality control and product documentation accord with the need to assure continued compliance.

The attention of the user is drawn to any specia