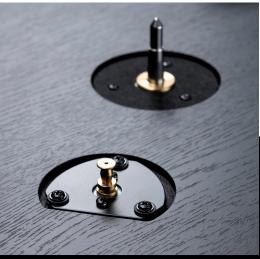

#### **Platter:** Aluminium Die-cast

- Precise aluminium die-cast
- Heavy rubber mat for resonance damping
- Solid platterbearing with a hardened steel spindle in a brass bushing

Mat: Rubber 2,5 mm

Brass bushing

Hardened steel spindle

Diameter: 305 mm
Weight (incl. Mat): 850 g

**Tonearm:** 

Auto-Start/-Stop-Function: X

Bearing:Ball-bearingEffective length:221,5 mmOffset Angle:25,6°

Overhang: 19 mm