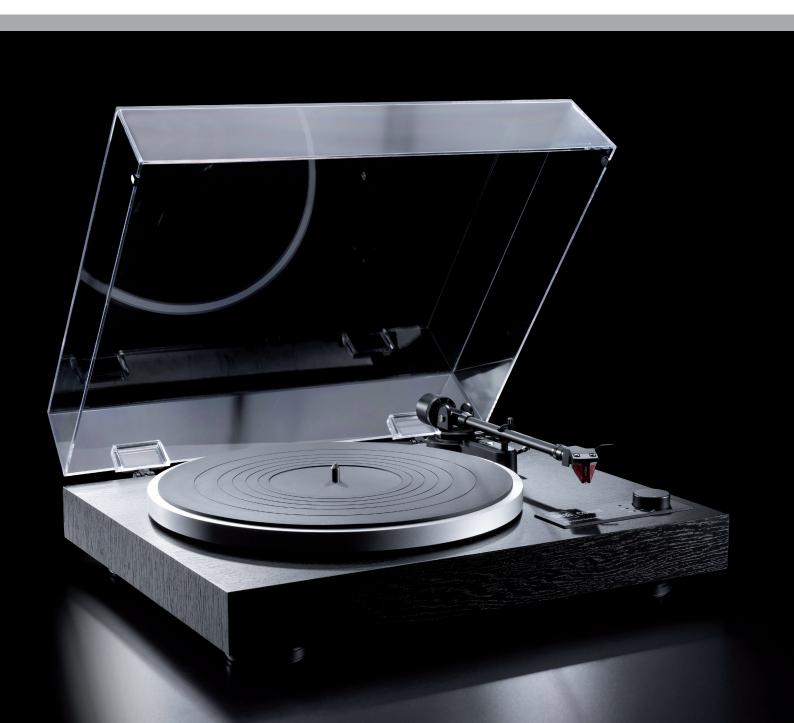

#### MANUAL HIFI-TURNTABLE

Emphasis on high component precision is a feature of the entire range of Dual products. This is the case for the entry model CS 418, which uses the same platform as the higher models in the product range.

The Ortofon 2M Red pickup and a switchable MM-phonopreamplifier are an integral part of this ready to run package.

The CS 418 is not attractive just because it is excellent value for money, but it also offers a superb and compelling balanced sound experience and a 5 year warranty for long term ownership.

Durable platterbearing for long-term enjoyment.

Motor fitted with rubber damping to for maximum silence.

The manual Dual player.

#### Plinth: Solid MDF

- Folded MDF construction with a black vinyl veneer
- Elastomer vibration absorber integrated inside the feet
- Removable dustcover

#### **Platter:** Aluminium Die-cast

- Precise aluminium die-cast
- Heavy rubber mat for resonance damping
- Solid platterbearing with a hardened steel spindle in a brass bushing

#### **Tonearm:** Straight, statically balanced

- Solid aluminum construction with ball-bearings
- Damped tonearmlift
- Adjustabel tracking force and antiskating

#### **Drive:** DC- Motor / Belt

- Low vibration DC-Servo-Motor
- Rubber mountings for vibration decoupling
- Precision cut belt for lower wow & flutter