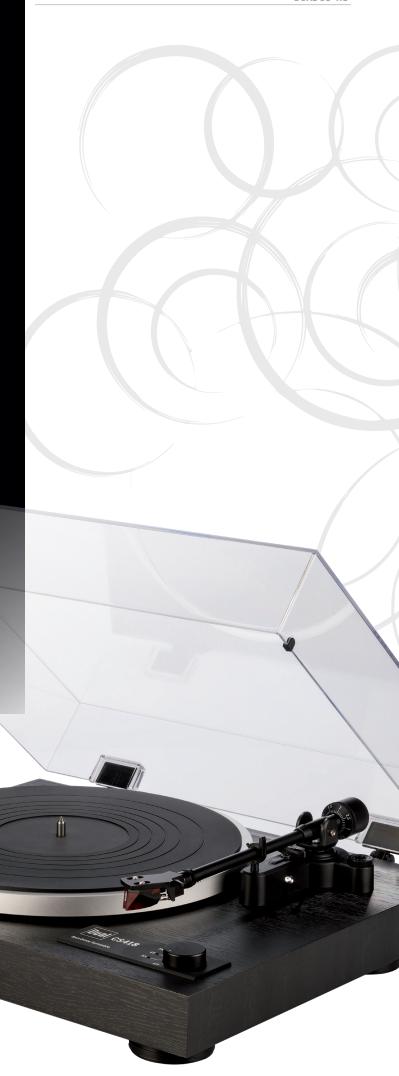

# **DUAL CS 418**

MANUAL HIFI-TURNTABLE

### **DUAL CS 418**

#### MANUAL HIFI-TURNTABLE

Emphasis on high component precision is a feature of the entire range of Dual products. This is the case for the entry model CS 418, which uses the same platform as the higher models in the product range.