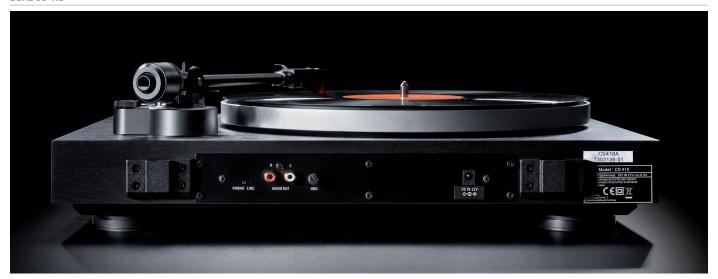

Connection: RCA socket

Connection to Phono Input: Yes
Connection to Line Input: Yes
Digital Output: X

Dimension, closed dustcover: 435 x 367 x 145 mm

Dimension, open dustcover: T: 415 mm / H: 400 mm

Weight: 5,8 kg