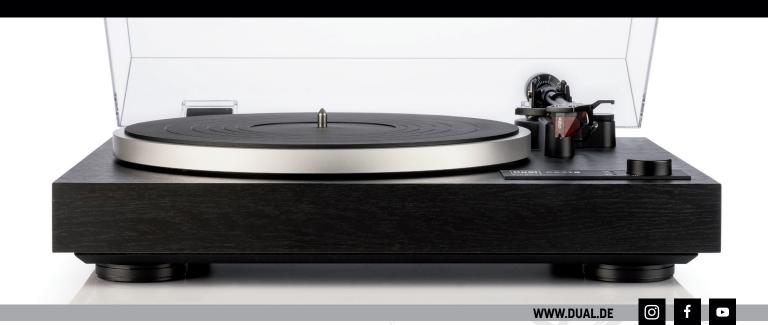

#### Plinth: Solid MDF

- Folded MDF construction with a black vinyl veneer
- Elastomer vibration absorber integrated inside the feet
- Removable dustcover

#### **Tonearm:** Straight, statically balanced

- Solid aluminum construction with ball-bearings
- Damped tonearmlift
- Adjustabel tracking force and antiskating

#### **Drive:** DC- Motor / Belt

- Low vibration DC-Servo-Motor
- Rubber mountings for vibration decoupling
- Precision cut belt for lower wow & flutter