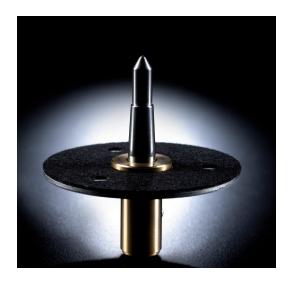

#### **Platter:** Aluminium Die-cast

- Precise aluminium die-cast
- Heavy rubber mat for resonance damping
- Solid platterbearing with a hardened steel spindle in a brass bushing

Mat: Rubber 2,5 mm

Brass bushing

Hardened steel spindle

Diameter: 305 mm
Weight (incl. Mat): 850 g

**Tonearm:** 

Auto-Start/-Stop-Function: X

Bearing:Ball-bearingEffective length:221,5 mmOffset Angle:25,6°

Overhang: 19 mm