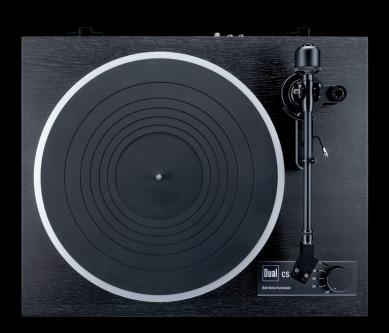

#### **Platter:** Aluminium Die-cast

- Precise aluminium die-cast
- Heavy rubber mat for resonance damping
- Solid platterbearing with a hardened steel spindle in a brass bushing

#### **Tonearm:** Straight, statically balanced

- Solid aluminum construction with ball-bearings
- Damped tonearmlift
- Adjustabel tracking force and antiskating

#### **Drive:** DC- Motor / Belt

- Low vibration DC-Servo-Motor
- Rubber mountings for vibration decoupling
- Precision cut belt for lower wow & flutter