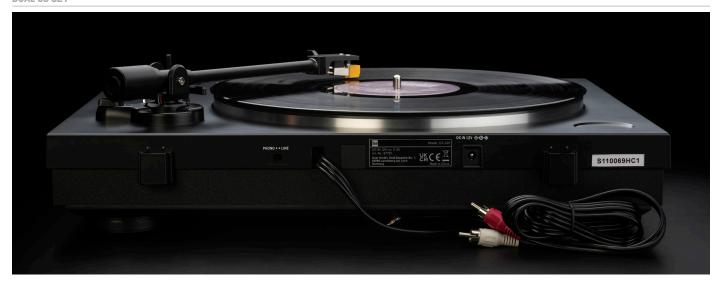

Connection to Phono Input: Yes
Connection to Line Input: Yes
Digital Output: X

Dimension, closed dustcover: 435 x 372 x 132 mm

Dimension, open dustcover: T: 405 mm / H: 490 mm

Weight: 5 kg