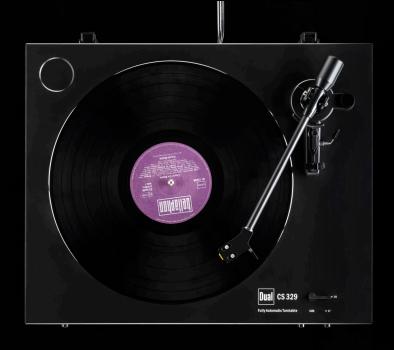

#### FULLY AUTOMATIC PLUG & PLAY-TURNTABLE

The uncomplicated one from Dual with aspirations. The CS 329 uses sophisticated technology for entry-level analogue music playback.

With Plug & Play, you get a complete, ready-to-use package; all components are pre-assembled and permanently set. Plug in and get started!

As a fully automatic machine, the CS 329 offers ideal convenience. The tonearm swivels, lowers and raises autonomously at the touch of a button. All you have to do is put on the record and press the start button.

#### **Plinth: MDF - Plastic**

- Elastomer vibration absorber integrated inside the feet
- Removable dust cover

#### **Platter:** Aluminium Die-cast

- Precise aluminium die-cast
- Heavy rubber mat for resonance damping

### **Tonearm:** Straight, Plug and Play

- Plug & Play: all adjustments are factory fixed
- All functions can be fully automatic or manual

#### **Drive:** DC- Motor / Belt

- Rubber mountings for vibration decoupling
- Precision cut belt for lower wow & flutter