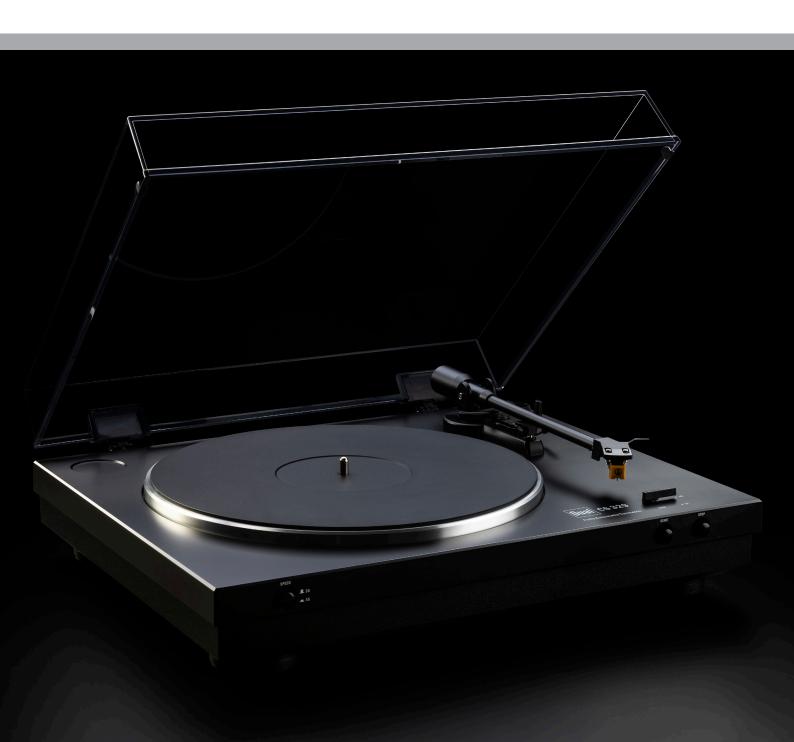

#### FULLY AUTOMATIC PLUG & PLAY-TURNTABLE

The uncomplicated one from Dual with aspirations. The CS 329 uses sophisticated technology for entry-level analogue music playback.

With Plug & Play, you get a complete, ready-to-use package; all components are pre-assembled and permanently set. Plug in and get started!

As a fully automatic machine, the CS 329 offers ideal convenience. The tonearm swivels, lowers and raises autonomously at the touch of a button. All you have to do is put on the record and press the start button.

#### **Plinth: MDF - Plastic**

- Elastomer vibration absorber integrated inside the feet
- Removable dust cover

#### **Platter:** Aluminium Die-cast

- Precise aluminium die-cast
- Heavy rubber mat for resonance damping

### **Tonearm:** Straight, Plug and Play

- Plug & Play: all adjustments are factory fixed
- All functions can be fully automatic or manual