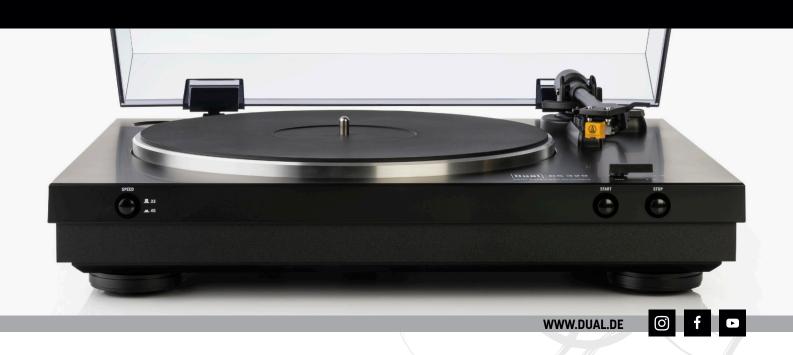

As a fully automatic machine, the CS 329 offers ideal convenience. The tonearm swivels, lowers and raises autonomously at the touch of a button. All you have to do is put on the record and press the start button.

#### **Platter:** Aluminium Die-cast

- Precise aluminium die-cast
- Heavy rubber mat for resonance damping

### **Tonearm:** Straight, Plug and Play

- Plug & Play: all adjustments are factory fixed
- All functions can be fully automatic or manual

#### **Drive:** DC- Motor / Belt

- Rubber mountings for vibration decoupling
- Precision cut belt for lower wow & flutter